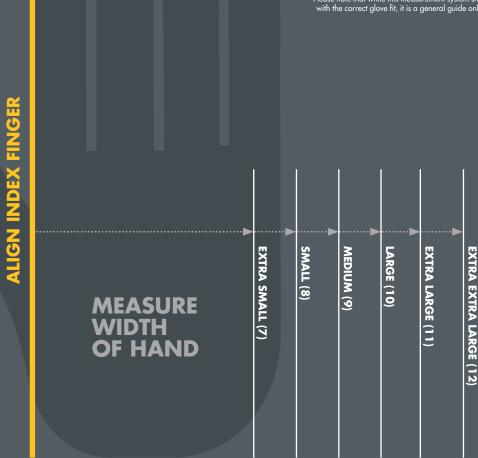

## GLOVE SIZING CHART GLOVE SIZE INDICATOR'

To ensure you get the right fit of glove for your hand, use this hand measurement guide to get an idea of the size glove that you need.

• Place your right hand on the chart below
With straight fingers and your right index finger up
against the yellow line.

**2** Measure your hand width

The right edge of your hand inficates glove width. Note: Your glove fit should have a bit of room as they will form a fit to your hand with use! To double-check your glove size use a tape measure to measure the circumference of your hand then use the chart on the right to ascertain your glove size.